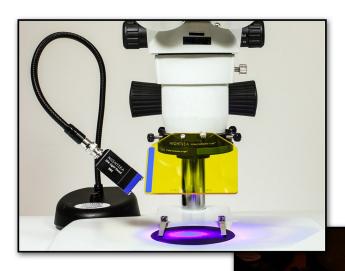

## Model SFA Stereo Microscope Fluorescence Adapter

Get more out of your ordinary stereo microscopes - Add fluorescence

- *Economical* initial setup \$1,095, additional wavelength sets \$555
- Modular 6 excitation/emission combinations available
- Simple Mounts in seconds with no modification to your microscope
- Demo video at http://bit.ly/sfademovideo

- LED light sources long life, instant on/off
- Unique filter shields double for eye protection and fluorescence viewing
- Expanding array of accessories to enhance system performance
- Made in the USA