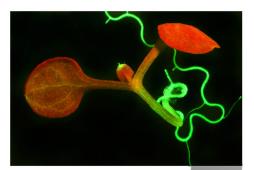

## Model SFA Stereo Microscope Fluorescence Adapter

Get more out of your ordinary stereo microscopes - Add fluorescence

- *Economical* initial setup \$1,095, additional wavelength sets \$555
- Modular 6 excitation/emission combinations available
- Simple Mounts in seconds with no modification to your microscope
- Demo video at http://bit.ly/sfademovideo